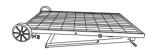

# Huntkey USA, Inc

support@naturesgenerator.com

**800 975 7909** 

#### How to Position the Power Panel

Please place your power panel where it will get as much direct sunlight as possible. There are three positions as follows:

#### Flat Position

To mount the power panel semi-permanently or during travel.







#### How to Use the Power Panel

Connect the power panel cable to the solar input port.



You can use the four eyebolts to anchor the power panel to the around.



You can use handles for cable management and predrilled 6mm holes for optional mounting.



You can turn star knob clockwise to stop the wheel or countercolockwise to release.



## Optional: To Double Charging Speed, Use the Parallel Connection Method



Fuse Rating: 8A Cell: Polycrystalline

### Certifications:







Designed and Packaged in USA

For use with

For use with Nature's

Generator Power Pod

Nature's Generator

Or