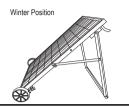

#### How to Position the Power Panel

Please place your power panel where it will get as much direct sunlight as possible. There are three positions as follows: