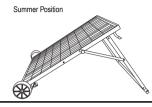

#### How to Position the Power Panel

Please place your power panel where it will get as much direct sunlight as possible. There are three positions as follows: