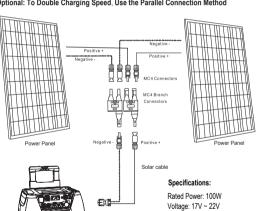

## Optional: To Double Charging Speed, Use the Parallel Connection Method

Fuse Rating: 8A Cell: Polycrystalline