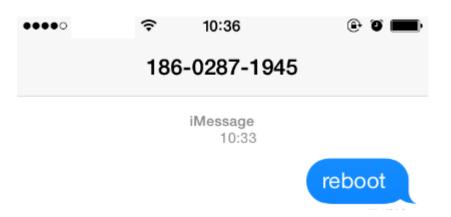

## 1. Configure SMS on IR900

IR900 support reboot and redial-up/down via SMS. Configuration steps as the following:

(1) Enable SMS function: Network->SMS

(2) Text message "reboot" to restart the router as the following: