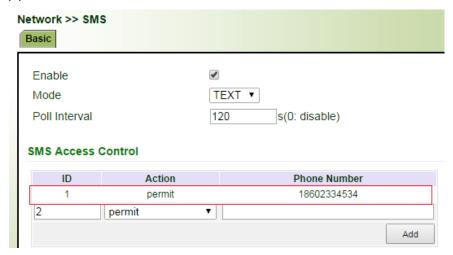

## 1. Configure SMS on IR900

IR900 support reboot and redial-up/down via SMS. Configuration steps as the following:

(1) Enable SMS function: Network->SMS

(2) Text message "reboot" to restart the router as the following: