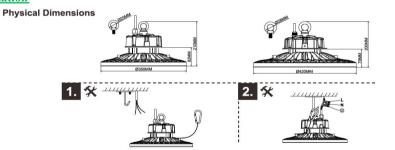

| 120degree          |
| LED Brand/Chip  | Philips            |
| Housing         | Aluminum           |
| CRI             | >80                |
| Housing color   | Dark Brown         |
| Certificates    | DLC UL             |
| Warranty        | 5 years            |
| Waterproof      | IP65               |

Notice:

1. Avoid dropping of LED High Bay light, otherwise High Bay light will be damaged;

2. Forbid to install the High Bay light when power on. before power on ,please Make sure that wiring is correct once installation finished;

3. Ensure stable installation and correct connection to avoid short -circuit damage to the High Bay light and causing fire hazard;

4.Please do not stare at the High Bay light for a long time when it is working to protect your eyes;

## **Installation**



## **Application**

UFO High bay light series can be widely used in Industry, Large commercial facilities, Public, Logistics Center, warehouse more...