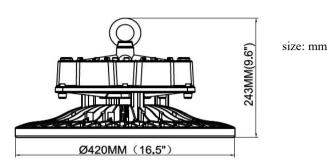

## 300W LED High Bay Light

**Product Description** 

**Product Specifications** 

| Input Power     | 300W               |
|-----------------|--------------------|
| Driver          | Sosen              |
| Dimmable        | 1-10V Dim          |
| Input Voltage   | 100-277VAC 50/60Hz |
| Efficiency Flux | 42000LM            |
| Viewing Angle   | 120degree          |
| LED Brand/Chip  | Philips            |
| Housing         | Aluminum           |
| CRI             | >80                |
| Housing color   | Dark Brown         |
| Certificates    | DLC UL             |
| Warranty        | 5 years            |
| Waterproof      | IP65               |