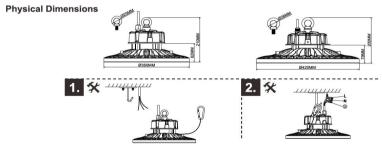

|
| Housing                | Aluminum           |
| CRI                    | >80                |
| Housing color          | Dark Brown         |
| Certificates           | DLC UL             |
| Warranty               | 5 years            |
| Waterproof             | IP65               |

#### **Notice:**

- 1. Avoid dropping of LED High Bay light, otherwise High Bay light will be damaged;
- 2. Forbid to install the High Bay light when power on. before power on ,please Make sure that wiring is correct once installation finished;
- 3. Ensure stable installation and correct connection to avoid short -circuit damage to the High Bay light and causing fire hazard;
- 4.Please do not stare at the High Bay light for a long time when it is working to protect your eyes;

### **Installation**



## **Application**

UFO High bay light series can be widely used in Industry, Large commercial facilities, Public, Logistics Center, warehouse more...