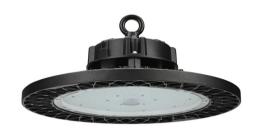

# 240W LED High Bay Light

# **Product Description**





size: mm

#### **Product Specifications**

| 110ddct Specifications |                    |
|------------------------|--------------------|
| Input Power            | 240W               |
| Driver                 | Sosen              |
| Dimmable               | 1-10V Dim          |
| Input Voltage          | 100-277VAC 50/60Hz |
| Efficiency Flux        | 33600LM            |
| Viewing Angle          | 120degree          |
| LED Brand/Chip         | Philips            |
| Housing                | Aluminum           |
| CRI                    | >80                |
| Housing color          | Dark Brown         |
| Certificates           | DLC UL             |
| Warranty               | 5 years            |
| Waterproof             | IP65               |

#### **Notice:**

- 1. Avoid dro