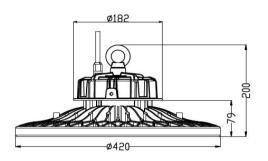

# 240W LED High Bay Light

# **Product Description**





size: mm

#### **Product Specifications**

| 110ddct Specifications |                    |
|------------------------|--------------------|
| Input Power            | 240W               |
| Driver                 | Sosen              |
| Dimmable               | 1-10V Dim          |
| Input Voltage          | 100-277VAC 50/60Hz |
| Efficiency Flux        | 33600LM            |
| Viewing Angle          | 120degree          |
| LED Brand/Chip         | Philips            |
| Housing                | Aluminum           |
| CRI                    | >80                |
| Housing color          | Dark Brown         |
| Certificates           | DLC UL             |
| Warranty               | 5 years            |
| Waterproof             | IP65               |

#### **Notice:**

- 1. Avoid dropp