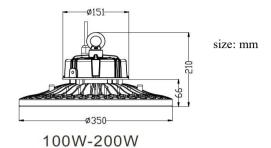

#### **Product Specifications**

| Trouble Specifications |                    |
|------------------------|--------------------|
| Input Power            | 150W               |
| Driver                 | Sosen              |
| Dimmable               | 1-10V Dim          |
| Input Voltage          | 100-277VAC 50/60Hz |
| Efficiency Flux        | 21000LM            |
| Viewing Angle          | 120degree          |
| LED Brand/Chip         | Philips            |
| Housing                | Aluminum           |
| CRI                    | >80                |
| Housing color          | Dark Brown         |
| Certificates           | DLC UL             |
| Warranty               | 5 years            |
| Waterproof             | IP65               |