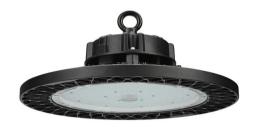

# 150W LED High Bay Light

## **Product Description**





#### **Product Specifications**

| Trouble Specifications |                    |
|------------------------|--------------------|
| Input Power            | 150W               |
| Driver                 | Sosen              |
| Dimmable               | 1-10V Dim          |
| Input Voltage          | 100-277VAC 50/60Hz |
| Efficiency Flux        | 21000LM            |
| Viewing Angle          | 120degree          |
| LED Brand/Chip         | Philips            |
| Housing                | Aluminum           |
| CRI                    | >80                |
| Housing color          | Dark Brown         |
| Certificates           | DLC UL             |
| Warranty               | 5 years            |
| Waterproof             | IP65               |

#### **Notice:**

- 1. Avoid dropping of L