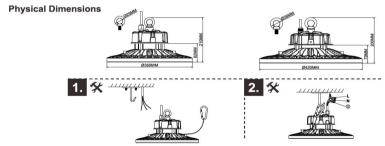

|
| Housing                | Aluminum           |
| CRI                    | >80                |
| Housing color          | Dark Brown         |
| Certificates           | DLC UL             |
| Warranty               | 5 years            |
| Waterproof             | IP65               |

#### **Notice:**

- 1. Avoid dropping of LED High Bay light, otherwise High Bay light will be damaged;
- 2. Forbid to install the High Bay light when power on. before power on ,please Make sure that wiring is correct once installation finished;
- 3. Ensure stable installation and correct connection to avoid short -circuit damage to the High Bay light and causing fire hazard;
- 4. Please do not stare at the High Bay light for a long time when it is working to protect your eyes;

#### **Installation**



### **Application**

UFO High bay light series can be widely used in Industry, Large commercial facilities, Public, Logistics Center, warehouse more...