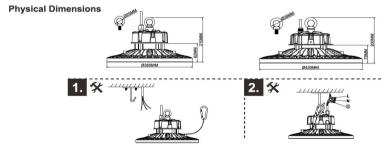

### **Installation**

#### **Notice:**

- 1. Avoid dropping of LED High Bay light, otherwise High Bay light will be damaged;
- 2. Forbid to install the High Bay light when power on. before power on ,please Make sure that wiring is correct once installation finished;
- 3. Ensure stable installation and correct connection to avoid short -circuit damage to the High Bay light and causing fire hazard;
- 4. Please do not stare at the High Bay light for a long time when it is working to protect your eyes;