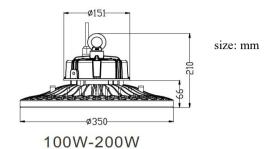

#### **Product Specifications**

| Input Power     | 100W               |
|-----------------|--------------------|
| Driver          | Sosen              |
| Dimmable        | 1-10V Dim          |
| Input Voltage   | 100-277VAC 50/60Hz |
| Efficiency Flux | 14000LM            |
| Viewing Angle   | 120degree          |
| LED Brand/Chip  | Philips            |
| Housing         | Aluminum           |
| CRI             | >80                |
| Housing color   | Dark Brown         |
| Certificates    | DLC UL             |
| Warranty        | 5 years            |
| Waterproof      | IP65               |