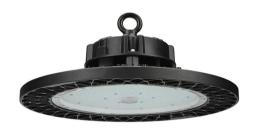

# 100W LED High Bay Light

## **Product Description**





#### **Product Specifications**

| Input Power     | 100W               |
|-----------------|--------------------|
| Driver          | Sosen              |
| Dimmable        | 1-10V Dim          |
| Input Voltage   | 100-277VAC 50/60Hz |
| Efficiency Flux | 14000LM            |
| Viewing Angle   | 120degree          |
| LED Brand/Chip  | Philips            |
| Housing         | Aluminum           |
| CRI             | >80                |
| Housing color   | Dark Brown         |
| Certificates    | DLC UL             |
| Warranty        | 5 years            |
| Waterproof      | IP65               |

#### **Notice:**

- 1. Avoid dropping of LED High Bay light, otherwise High Bay light will be damaged;
- 2. Forbid to install the High Bay light when power on. before power on ,please Make