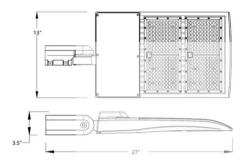

# **300W LED Shoebox Light**

**Product Description** 

Size: inch

#### Installation

The shoebox light comes with a slip-fitter mount that can be adjustable installation angles from  $-90 \sim +90$  degrees and well-suited for distributing light