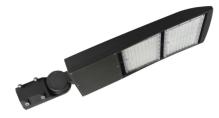

# **300W LED Shoebox Light**

**Product Description** 

Size: inch

### Notice:

Constructed of a heavy duty die-cast aluminum housing with polyester powder-coated finish and full sealing for resistance of rust, corrosion and contaminants, Heat dissipation is optimized with an integral secondary heat sink which ensure 50000 Hours lifespan. IP65 rated to be installed in damp or wet locations.