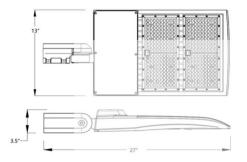

### **Product Description**

Size: inch

#### Installation

The shoebox light comes with a slip-fitter mount that can be adjustable installation angles from  $-90 \sim +90$  degrees and well-suited for distributing light