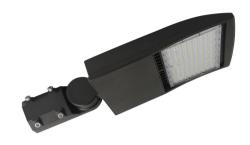

## **Product Specifications**

| -               |                                               |
|-----------------|-----------------------------------------------|
| Input Power     | 150W                                          |
| Driver          | Sosen                                         |
| Input Voltage   | 100-277VAC 50/60Hz                            |
| Efficiency Flux | 24000LM                                       |
| Viewing Angle   | TYPE III                                      |
| LED Brand/Chip  | Philips                                       |
| Housing         | Die-Casting Aluminum, Anti-Corrosion Painting |
| CRI             | >80                                           |
| Housing color   | Brown                                         |
| Certificates    | DLC UL                                        |
| Warranty        | 5 years                                       |
| Waterproof      | IP65                                          |

#### **Notice:**

Constructed of a heavy duty die-cast aluminum housing with polyester powder-coated finish and full sealing for resistance of rust, corrosion and contaminants, Heat dissipation is optimized with an integral secondary heat sink which ensure 50000 Hours lifespan. IP65 rated to be installed in damp or wet locations.