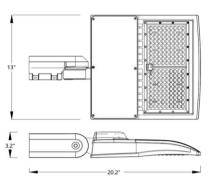

## **Product Description**

Size: inch

#### Installation

The shoebox light comes with a slip-fitter mount that can be adjustable installation angles from  $-90\sim+90$  degrees and well-suited for distributing light