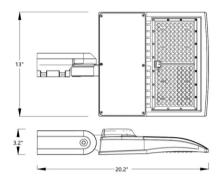

# **100W LED Shoebox Light**

**Product Description** 

Size: inch

#### Installation

The shoebox light comes with a slip-fitter mount that can be adjustable installation angles from  $-90 \sim +90$  degrees and well-suited for distributing light