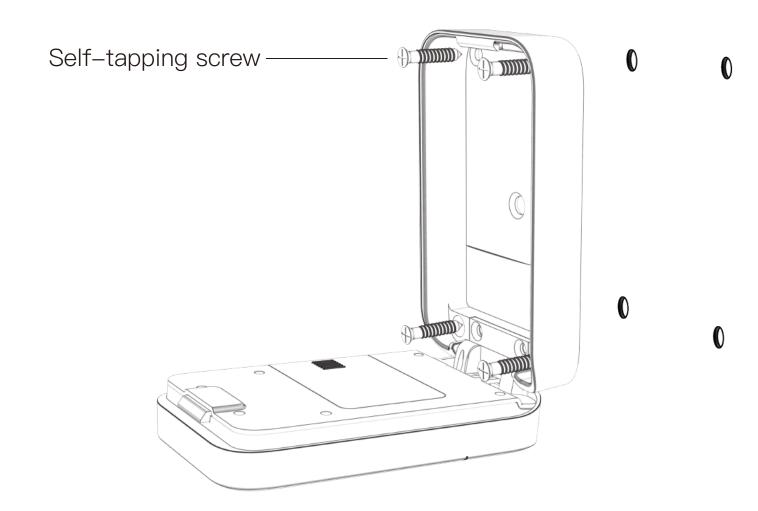

### (1) Fix by self-tapping screw: Applicable to wooden door

- 1) Mark 4 circles on the wooden door in the assistance drill template;
- 2) Open the box cover; make the screw hole on box base align with the circles on the door, and screw in the self-tapping screw.