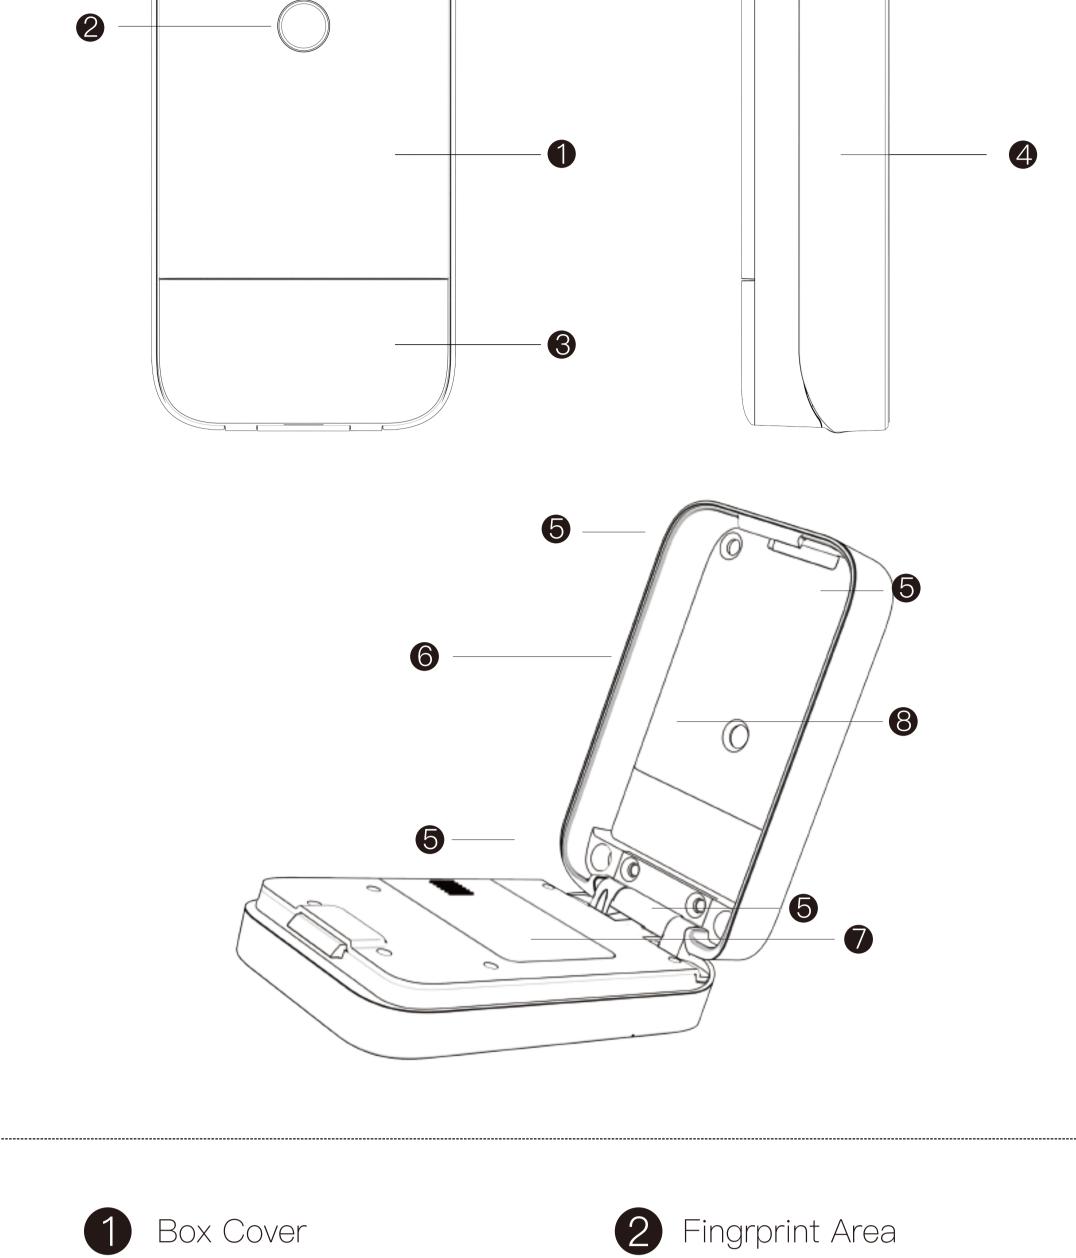

# **Quick Start Guide**

or email to support@yeeuu.com to get more info of operation manual.

Please follow us on YouTube channel: YEEUU

or visit our website: YEEUU.com

6 Storage Spacce Screw Hole 8 Screw Hole of Cat Eye Battery Compartment **Accessories List** 

Box Base

### Quick Start Guide Drill Template X1

Touch Keyboard Area

X1

### **Product Parameters** Identification Mode

Box Material: Aluminum alloy

Operation Voltage: 3.6-5.0 V

**Box Space:** 98\*68\*11mm

Weather Cover

X1