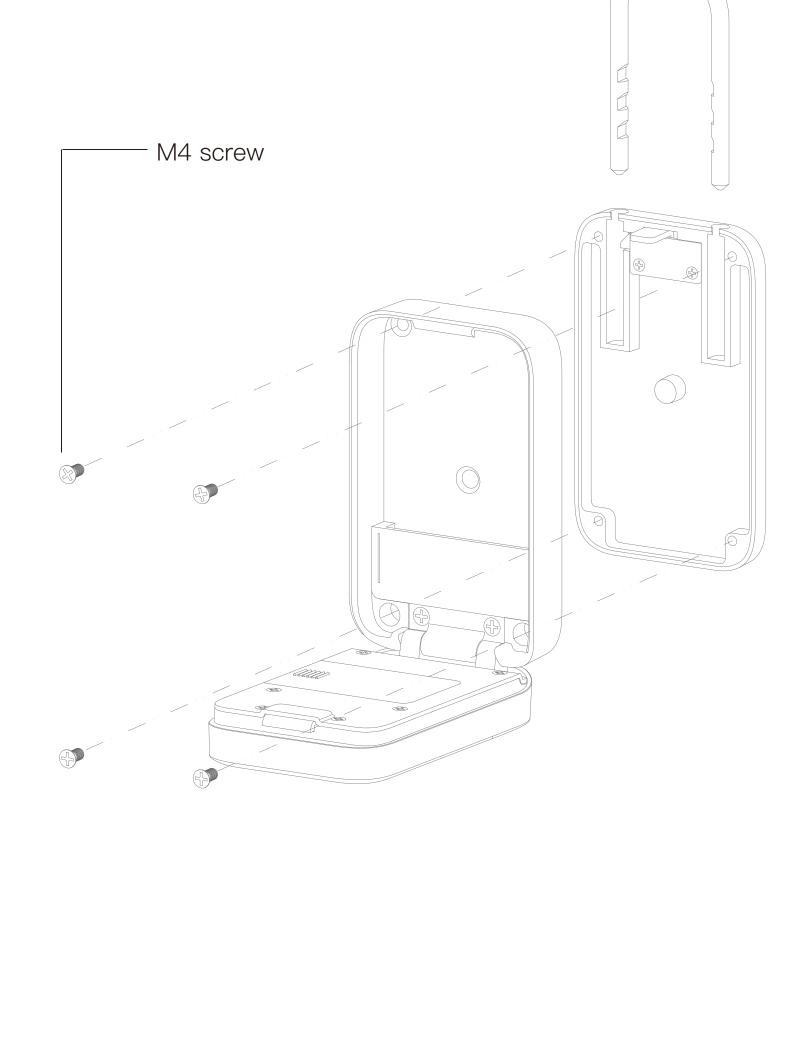

(3) Fix by shackle: Applicable to the door with handle

2)Put box under the handle and insert the magic shackle in box.

1)Open the box cover; make magic shackle plate fixed on the box by M4

**YEEUU** 

screws;