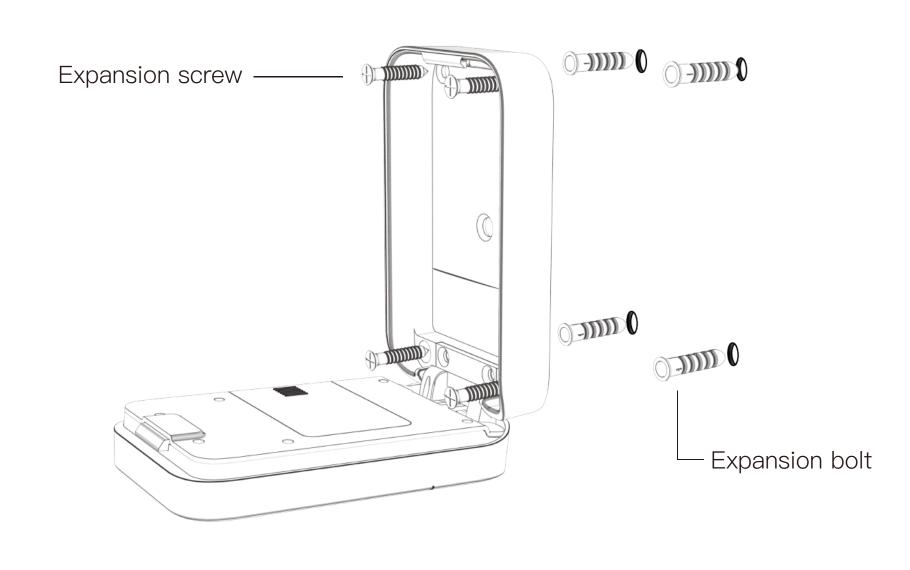

### (2) Fix by expansion screw: Applicable to stone brick, cement wall

- 1) Mark 4 circles on the wall in the assistance drill template;
- 2) Punch holes at the marked position with electric drill (Ø 6 drill bit), the hole depth shall be 30 mm; and insert the expansion bolt;
- 3) Open the box cover; make expansion screw pass through the screw hole and screwed into the expansion bolt.