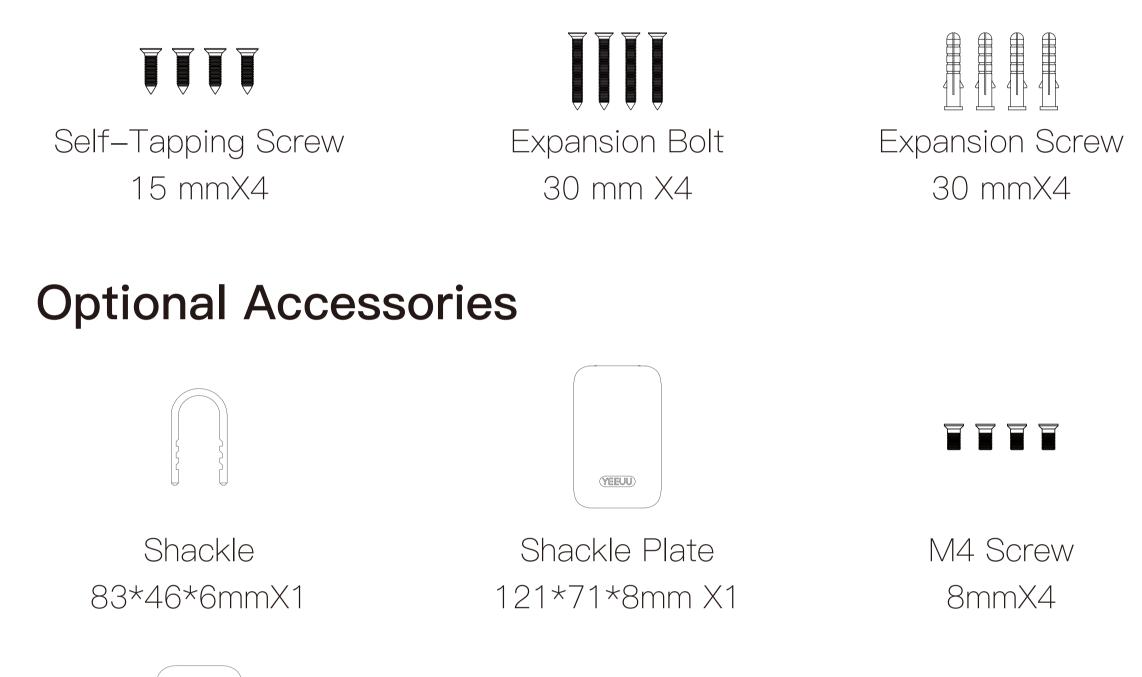

# **Quick Start Guide**

or email to support@yeeuu.com to get more info of operation manual.

Please follow us on YouTube channel: YEEUU

or visit our website: YEEUU.com

6 Storage Spacce Screw Hole 8 Screw Hole of Cat Eye Battery Compartment **Accessories List** 

Box Base

### Quick Start Guide Drill Template X1

Touch Keyboard Area

X1

### **Product Parameters** Identification Mode

Box Material: Aluminum alloy

Operation Voltage: 3.6-5.0 V

**Box Space:** 98\*68\*11mm

Weather Cover

X1