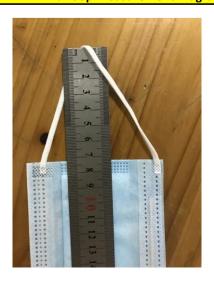

| Characteristic | Specification                                                                                                                                |              |          |                          |            |
|----------------|----------------------------------------------------------------------------------------------------------------------------------------------|--------------|----------|--------------------------|------------|
| Description    | Shingle pleats rectangular face masks with a shapeable nosepiece and two earloops present, one on each side, in order to hold mask in place. |              |          |                          |            |
| Materials      | Mask Body                                                                                                                                    | Outer Layer  |          | Spunbond Polypropylene   |            |
|                |                                                                                                                                              | Filter Layer |          | breathable film          |            |
|                |                                                                                                                                              | Filter Layer |          | Melt Blown Polypropylene |            |
|                |                                                                                                                                              | Inner Layer  |          | Spunbond Polypropylene   |            |
|                | Nose-Piece                                                                                                                                   |              |          | Aluminum Wire            |            |
|                | Earloop                                                                                                                                      |              |          | Polyester                |            |
|                |                                                                                                                                              | Style        |          | Flat knitted earloop     |            |
|                | Shield                                                                                                                                       |              |          | PET                      |            |
| Dimensions     | Body Size                                                                                                                                    |              | Length   | 6.8"                     | (+/-) 1/4" |
|                |                                                                                                                                              |              | Width    | 3.54"                    |            |
|                | Earloop                                                                                                                                      |              | Length   | 6.8"                     |            |
|                | Pleat Location                                                                                                                               |              | From Top | 1.4"                     |            |
|                |                                                                                                                                              |              |          | 2"                       |            |
|                |                                                                                                                                              |              |          | 2.56"                    |            |
|                | Nose-piece                                                                                                                                   |              | Length   | 4.3"                     |            |
|                | Anti-Fog Strip                                                                                                                               |              | Length   | 6.8"                     |            |
|                |                                                                                                                                              |              | Width    | 1.1"                     |            |
|                | Shield                                                                                                                                       |              | Length   | 12"                      |            |
|                |                                                                                                                                              |              | Width    | 5"                       |            |

#### **Earloop Measurement Diagram**

| <b>Item Code</b> | Description                                            | Color  | Specific Attributes |
|------------------|--------------------------------------------------------|--------|---------------------|
| 992346           | NuMedical Level 3 Earloop Mask 40pcs/box, 20boxes/case | Torque | Non-Sterile         |